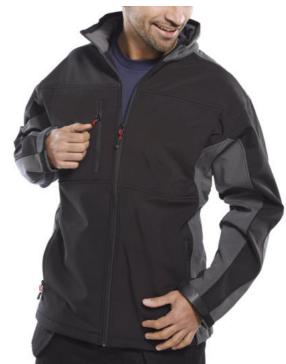

## SOFT SHELL JKT TT BLK/GREY L

- High Stretch water resistant, windproof and breathable fabric
- Fleece lined with internal pockets and weatherguard front flaps
- 2 zipped front hip pockets
- Right zipped breast pocket
- Adjustable cuffs
- Warm lined collar
- Hip drawcord